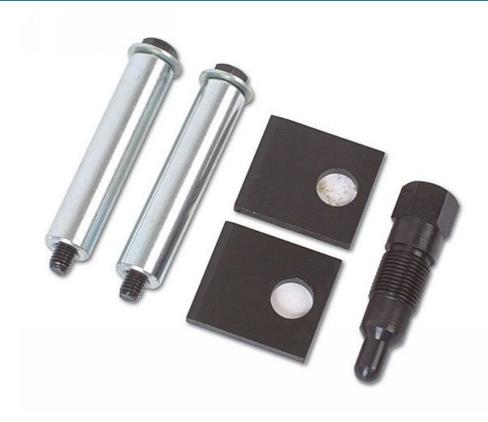

## **Timing Tool Kit - for VAG 2.5 TDI**

These timing tools were introduced specifically for the 2.5 TDi (1999 - 2008) engines. Kit includes crankshaft locking TDC screw, camshaft locking plates and support guides. The support guides allow the front end to be slid forward giving greater access to the front of the engine.

## **Additional Information**

- These timing tools have been introduced specifically for the 2.5 TDI (99-08) engines fitted to Audi: A4, A6, A8, Allroad and Volkswagen Passat, S4 Turbo, S6 V8 and Sharan TDI.
- Equivalent to OEM tool codes: 3242, 3458, 3369.
- Includes crankshaft locking TDC screw, camshaft locking plates and support guides.
- The support guides allow the front end to be slid forward giving greater access to the front of the engine.
- · For other tools required go to www.lasertools.co.uk/toolpoint. Made in Sheffield.